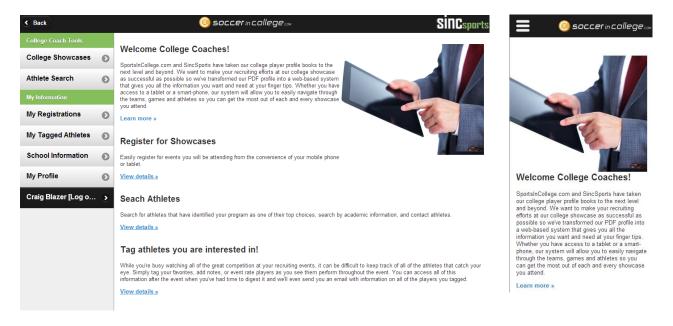

# SportsInCollege.com Mobile Site Features

| < Back              |   | 🧕 soccerincollege 🚥 SINC                                                                                                                                                                                                                                                                                                                                                                                                                                                      | sports |
|---------------------|---|-------------------------------------------------------------------------------------------------------------------------------------------------------------------------------------------------------------------------------------------------------------------------------------------------------------------------------------------------------------------------------------------------------------------------------------------------------------------------------|--------|
| College Coach Tools |   | Walaama Callaga Caaabaal                                                                                                                                                                                                                                                                                                                                                                                                                                                      |        |
| College Showcases   | Ø | Welcome College Coaches! SportsInCollege.com and SincSports have taken our college player profile books to the                                                                                                                                                                                                                                                                                                                                                                |        |
| Athlete Search      | Ø | next level and beyond. We want to make your recruiting efforts at our college showcase<br>as successful as possible so we've transformed our PDF profile into a web-based system<br>that gives you all the information you want and need at your finger tips. Whether you have                                                                                                                                                                                                |        |
| My Information      |   | access to a tablet or a smart-phone, our system will allow you to easily navigate through<br>the teams, games and athletes so you can get the most out of each and every showcase<br>you attend.                                                                                                                                                                                                                                                                              |        |
| My Registrations    | Ø | you attend.<br>Learn more »                                                                                                                                                                                                                                                                                                                                                                                                                                                   |        |
| My Tagged Athletes  | 0 | Register for Showcases                                                                                                                                                                                                                                                                                                                                                                                                                                                        |        |
| School Information  | Ø | Easily register for events you will be attending from the convenience of your mobile phone<br>or tablet.                                                                                                                                                                                                                                                                                                                                                                      |        |
| My Profile          | Ø | View details »                                                                                                                                                                                                                                                                                                                                                                                                                                                                |        |
| Craig Blazer [Log o | ۲ | Seach Athletes                                                                                                                                                                                                                                                                                                                                                                                                                                                                |        |
|                     |   | Search for athletes that have identified your program as one of their top choices, search by academic information, and contact athletes.<br>View details »                                                                                                                                                                                                                                                                                                                    |        |
|                     |   | Tag athletes you are interested in!                                                                                                                                                                                                                                                                                                                                                                                                                                           |        |
|                     |   | While you're busy watching all of the great competition at your recruiting events, it can be difficult to keep track of all of the athletes that cat<br>eye. Simply tag your favorites, add notes, or event rate players as you see them perform throughout the event. You can access all of this<br>information after the event when you've had time to digest it and we'll even send you an email with information on all of the players you tagge<br><u>View details »</u> |        |
|                     |   |                                                                                                                                                                                                                                                                                                                                                                                                                                                                               |        |

### **Mobile Site for College Coaches**

College showcases have always been an important opportunity for college coaches and potential college bound athletes to connect. For more than 10 years, SportsInCollege.com has been working with college showcases, teams, and athletes to produce college coach guidebooks to help with recruiting efforts.

In early 2013, we released our mobile site for college coaches which takes all of the information from the college coach guide books and transforms it into a tool where coaches can easily find schedules, search for players, tag their favorites, add comments and so much more. Gone are the days of printing 100+ pages of information and flipping through them to find the team and game you're currently watching. We proudly introduce SportsInCollege.com recruiting 2.0.

The mobile site has been designed for use on a tablet or a smart phone so the incredible features can be used no matter what tools you have available.